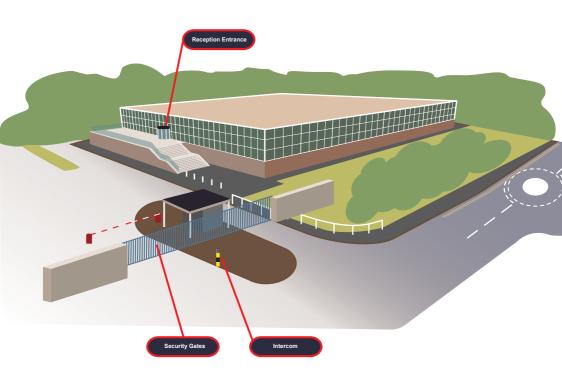

### When you arrive

#### **Entry Instructions**

Upon arrival, please use the intercom to speak to the Security Office to confirm your name. Security will then open the security gates to provide access. Parking is on your left as you enter. Make your way to the reception entrance via the stairs and your ID will be checked before building access is granted.