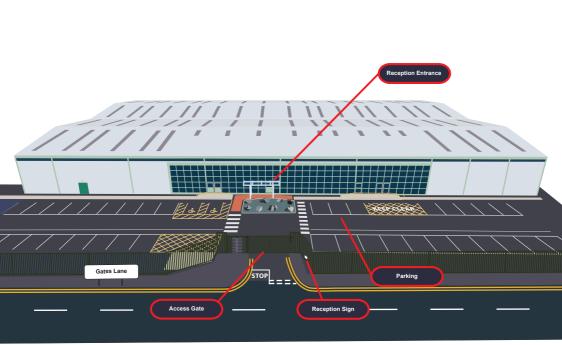

### **Entry Instructions**

Upon arrival, please stop at the Access Gate. To your right is a sign to call Reception. Please call the number provided and confirm your name.

Visitor Parking is on the right handside as you drive through the gates.

#### Reception

When you arrive in the Reception Area, please notify the reception team of your arrival where your photo ID will be checked by security staff. They will advise on any further site requirements before enabling and providing you with an internal access card.