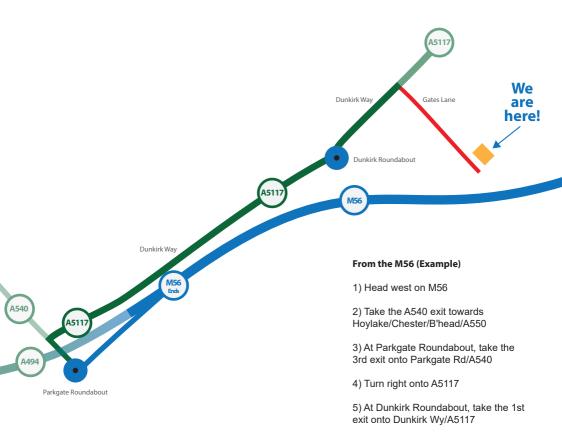

# **DIRECTIONS MAP**

6) Take right turn onto Gates Ln

7) Drive towards the end of Gates Ln and Data Centre is on your left.

## Dunkirk Trading Estate, Chester Gates, Chester, CH1 6LT

Latitude 53.24494, / Longitude -2.93015 What3words:- ///eager.ranch.hosts