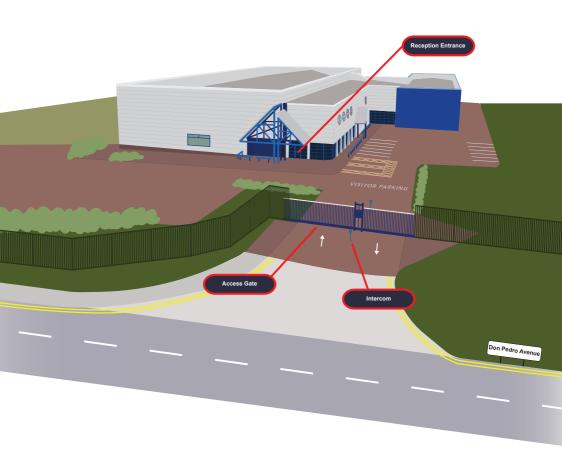

## When you arrive

### **Entry Instructions**

Upon arrival, please stop at the Intercom and press the button to speak to the Security Office and confirm your name.

Parking is straight ahead as you drive through the gates.

### Reception

When you arrive in the Reception Area, please notify the reception team of your arrival where your photo ID will be checked by security staff. They will advise on any further site requirements before enabling and providing you with an internal access card.