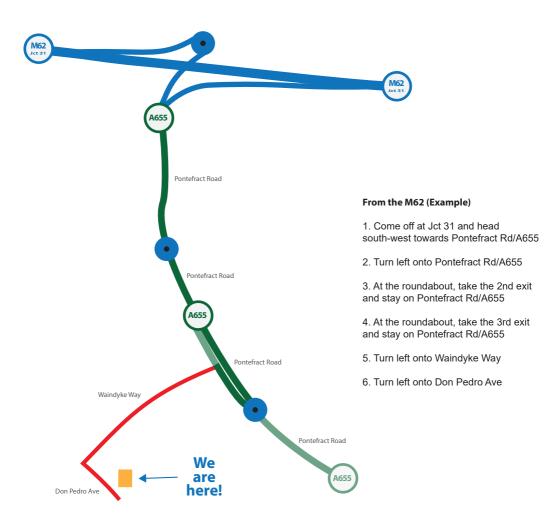

# **DIRECTIONS MAP**

# White Rose Technology Centre Don Pedro Avenue Normanton, WF6 1TD

Latitude 53.69914 / Longitude -1.39818 What3words:- ///keyboards.belonged.provoking