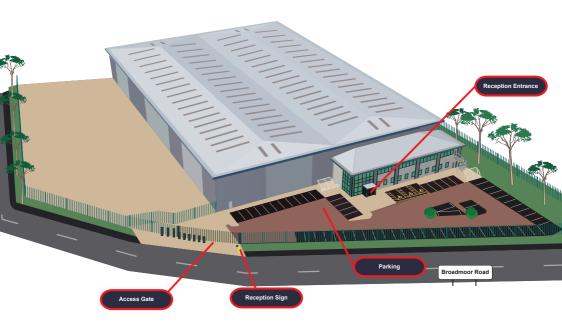

## When you arrive

### **Entry Instructions**

Upon arrival, please stop at the Access Gate. Please press the call button on the intercom and confirm your name.

Visitor Parking is on the right-hand side as you drive through the gates.

### Reception

When you arrive in the Reception Area, please notify the reception team of your arrival where your photo ID will be checked by security staff. They will advise on any further site requirements before enabling and providing you with an internal access card.