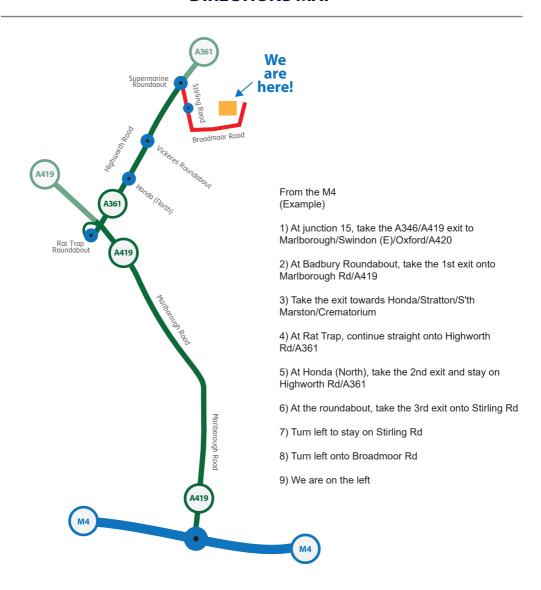

# **DIRECTIONS MAP**

# 15 Broadmoor Road, South Marston Industrial Estate, Swindon, SN3 4WB

Latitude 51.60161, Longitude -1.72930 What3words:-//enlighten.agrees.encoded