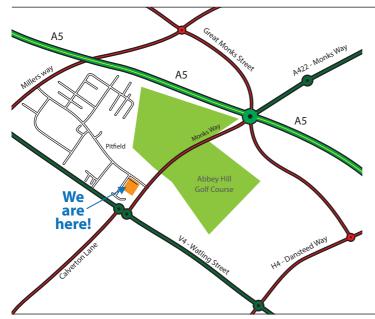

# 1 Brick Close, Kiln Farm, Milton Keynes, MK11 3JB

Latitude 52.042743 / Longitude -0.81887 What3words:-///technical.purchaser.lifted