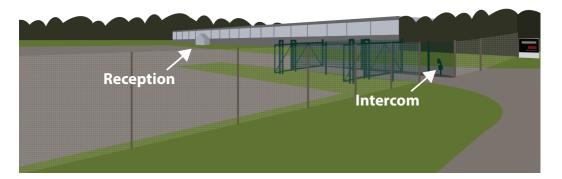

### When you arrive

## **Entry Instructions**

When you arrive at the main entrance during office hours:

Push the Bell button on the keypad.

This will call staff in the Milton Keynes Data Centre.

Staff will verify your appointment and open the gates for you.