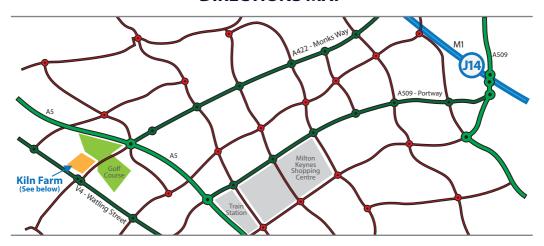

### **DIRECTIONS MAP**

#### From the M1 (Example)

- 1. Head south toward A509
- 2. Exit the roundabout onto A509
- 3. At the roundabout, take the 3rd exit onto Portway/A509
- 4. Continue straight through roundabouts until you reach the A5, take the 3rd exit onto the A5, Buckingham / Northampton
- 5. Take the ramp to A422/Milton Keynes North & West/Bedford
- 6. At the roundabout, take the 2nd exit onto Monks Way
- 7. Turn right onto Pitfield
- 8. Take the 1st left onto Brick Close
- 9. The Data Centre is the first on the left in Brick Close